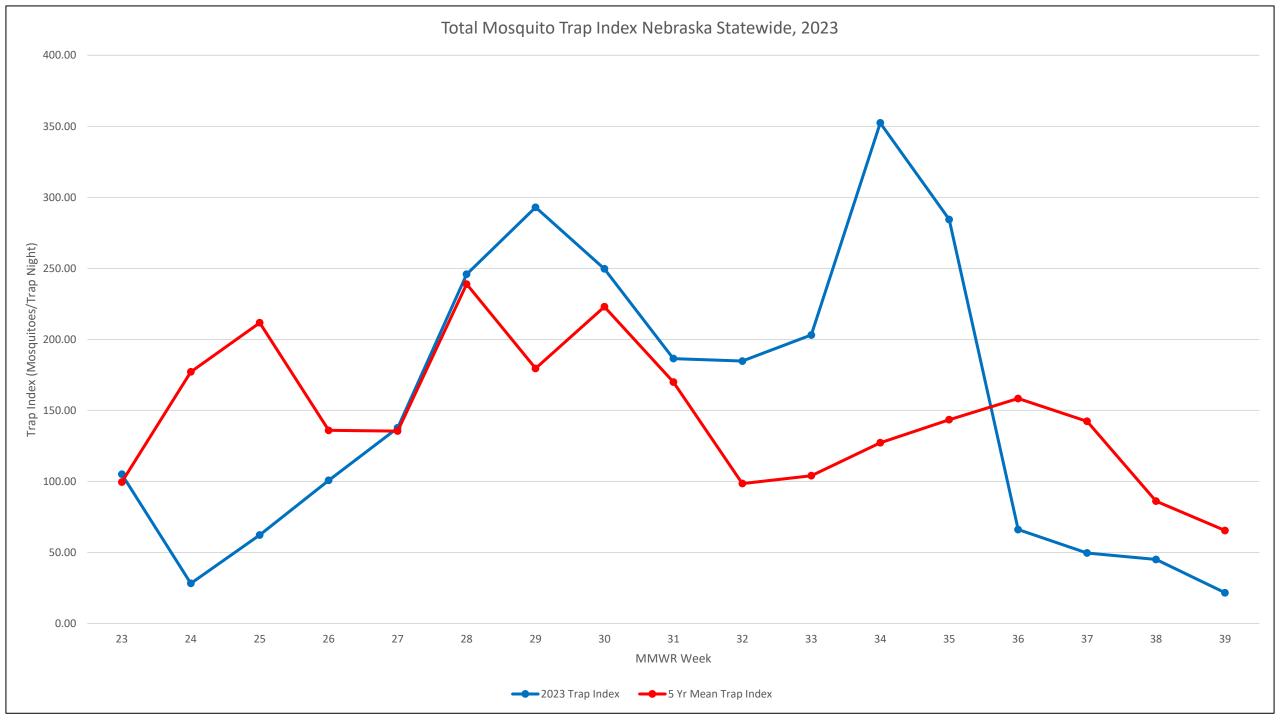

# 2023 Mosquito Surveillance and Testing Summary

- Mosquito Surveillance
  - 90,287 total mosquitoes collected this season.
    - This is 2.8x more mosquitoes collected than in all of 2022
    - 42.4% (n = 38,284) of the collections have been *Culex* vector mosquitoes.
  - Current Statewide Total Mosquito Trap Index (mosquitoes collected per trap night).
    - Mosquito surveillance has finished for the 2023 season.
  - Current Statewide Culex Trap Index.
    - Mosquito surveillance has finished for the 2023 season.
- Mosquito Testing
  - 38,042 Culex tested (in 1568 pools) on the season.
    - 224 positive (14.3%) WNV positive pools detected.
    - 1 positive (0.06%) SLE positive pool detected.
    - 6 of 6 vector surveillance regions have detected ≥1 positive pool.
  - Current Statewide WNV Mosquito Infection Rate (MIR) Index
    - Mosquito surveillance has finished for the 2023 season.