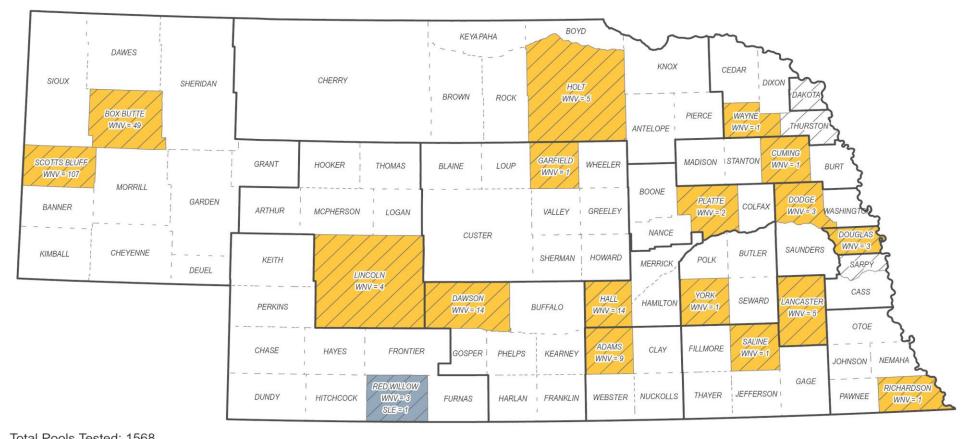

## 2023 CDC Light Trap Mosquito Surveillance

Final Map Update, 4 October 2023

Total Pools Tested: 1568

Positive WNV Pool

Positive WNV and SLE Pool

Counties with Traps

Counties without Traps

Local Health Department Boundary

There are 21 counties with mosquito surveillance traps in 2023.

West Nile Virus (WNV) Positive Pools: 224 Counties with Positive Pools: 18 St. Louis Encephalitis (SLE) Positive Pools: 1 Counties with Positive Pools: 1