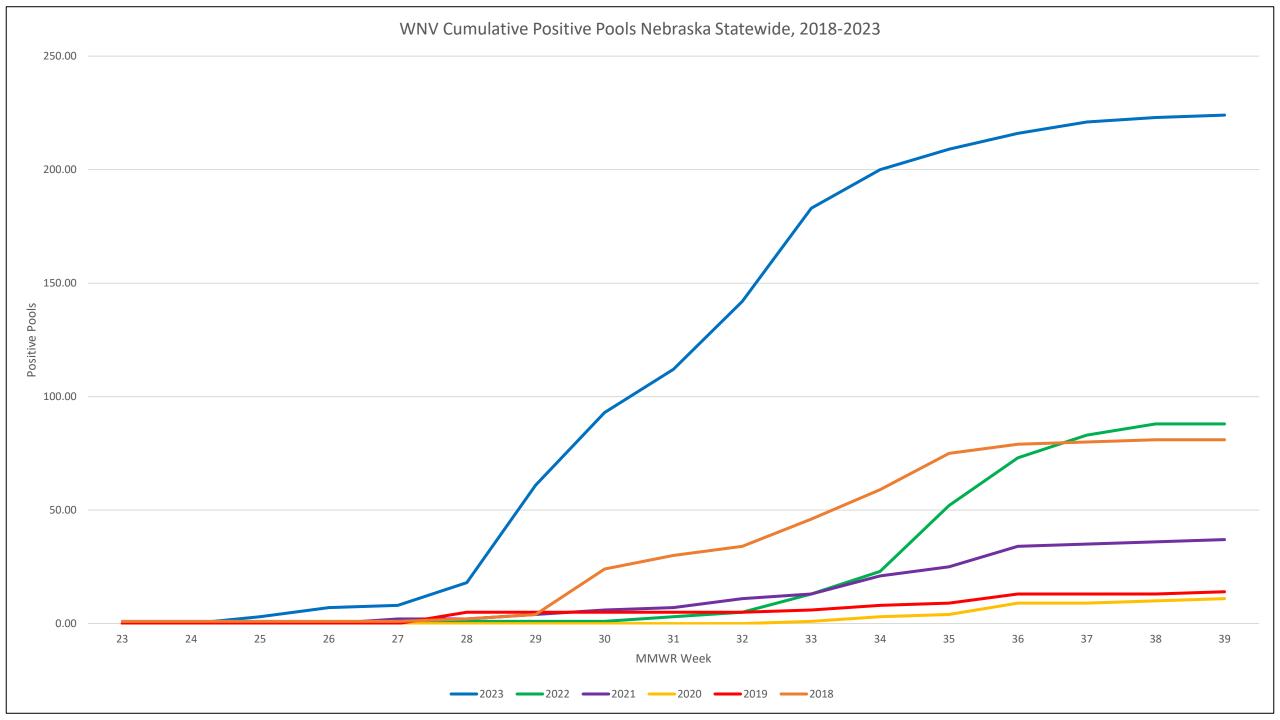

There are 21 counties with mosquito surveillance traps in 2023.

West Nile Virus (WNV) Positive Pools: 224 Counties with Positive Pools: 18 St. Louis Encephalitis (SLE) Positive Pools: 1 Counties with Positive Pools: 1