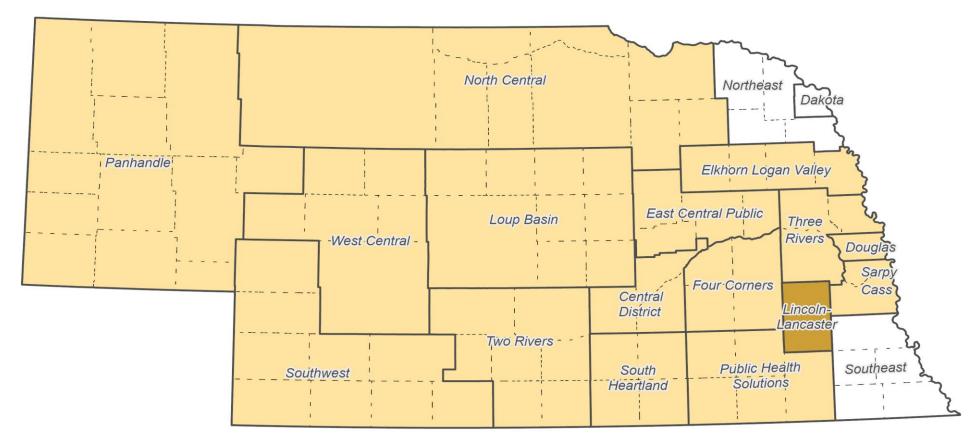

#### 2023 West Nile Virus Human Clinical Cases (n=142) by Local Health Department, Updated 25 October 2023 North Central Northeast Dakota **Panhandle** Elkhorn Logan Valley East Central Public Loup Basin Three Rivers -West Central Douglas Sarp Four Corners Cass Central lLimeolm= District Lancaster Two Rivers Public Health Southeast South Southwest Number of Human Solutions Heartland **WNV Clinical Cases** 0 Cases (3 LHD) 1 to 5 Cases (7 LHD) 6 to 10 Cases (5 LHD) 11 to 15 Cases (2 LHD) 16 to 20 Cases (0 LHD) NEBRASKA > 20 Cases (2 LHD) Good Life. Great Mission. County Boundary 50 Miles Local Health Department Boundary **DEPT. OF HEALTH AND HUMAN SERVICES**