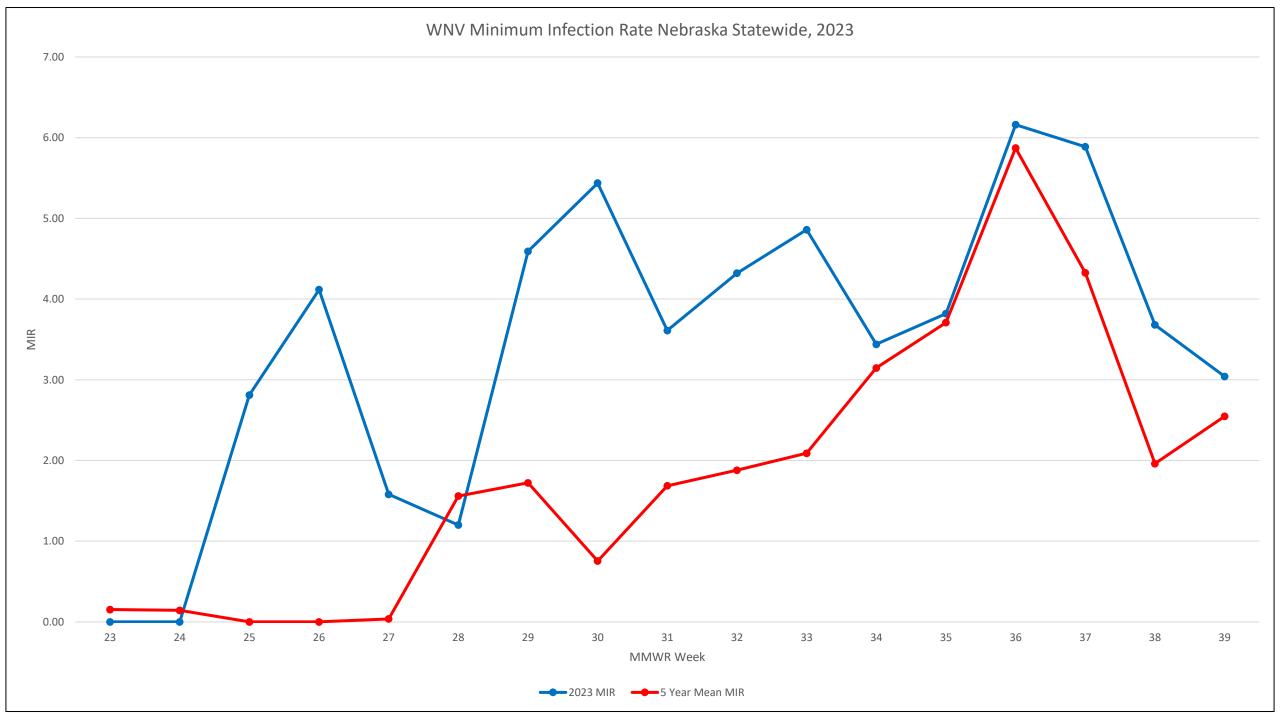

# 2023 Mosquito Surveillance and Testing Summary

- Mosquito Surveillance
  - 90,287 total mosquitoes collected this season.
    - This is 2.8x more mosquitoes collected than in all of 2022
    - 42.4% (n = 38,284) of the collections have been *Culex* vector mosquitoes.
  - Current Statewide Total Mosquito Trap Index (mosquitoes collected per trap night).
    - Mosquito surveillance has finished for the 2023 season.
  - Current Statewide Culex Trap Index.
    - Mosquito surveillance has finished for the 2023 season.
- Mosquito Testing
  - 38,042 Culex tested (in 1568 pools) on the season.
    - 224 positive (14.3%) WNV positive pools detected.
    - 1 positive (0.06%) SLE positive pool detected.
    - 6 of 6 vector surveillance regions have detected ≥1 positive pool.
  - Current Statewide WNV Mosquito Infection Rate (MIR) Index
    - Mosquito surveillance has finished for the 2023 season.