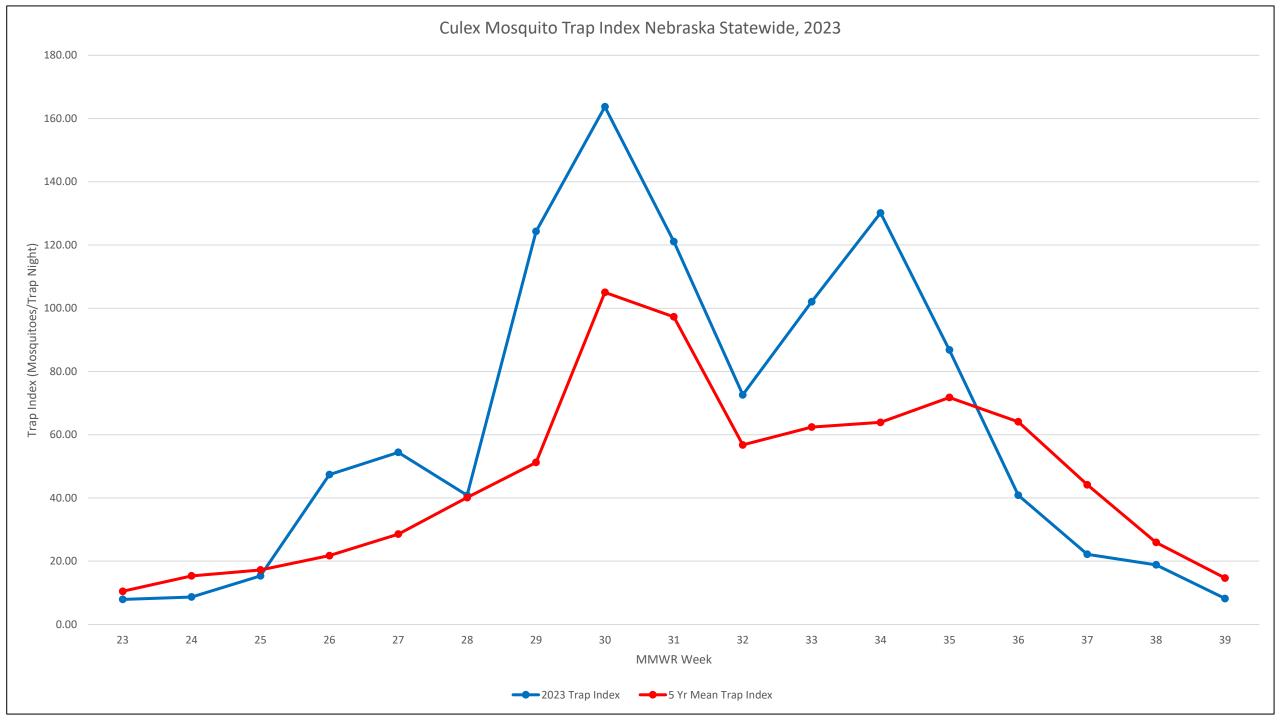

# 2023 Mosquito Surveillance and Testing Summary

- Mosquito Surveillance
  - 90,287 total mosquitoes collected this season.
    - This is 2.8x more mosquitoes collected than in all of 2022
    - 42.4% (n = 38,284) of the collections have been *Culex* vector mosquitoes.
  - Current Statewide Total Mosquito Trap Index (mosquitoes collected per trap night).
    - Mosquito surveillance has finished for the 2023 season.
  - Current Statewide Culex Trap Index.
    - Mosquito surveillance has finished for the 2023 season.
- Mosquito Testing
  - 38,042 Culex tested (in 1568 pools) on the season.
    - 224 positive (14.3%) WNV positive pools detected.
    - 1 positive (0.06%) SLE positive pool detected.
    - 6 of 6 vector surveillance regions have detected ≥1 positive pool.
  - Current Statewide WNV Mosquito Infection Rate (MIR) Index
    - Mosquito surveillance has finished for the 2023 season.