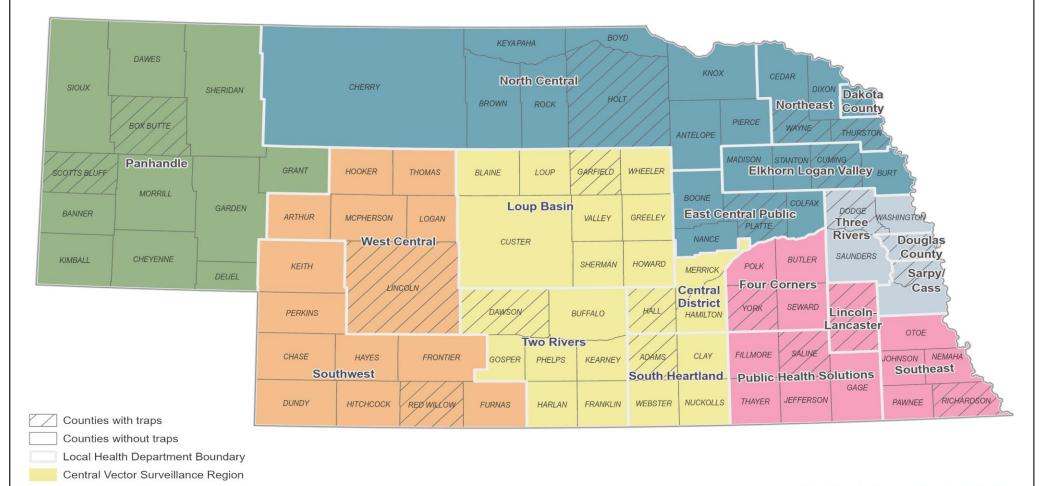

## 2023 CDC Light Trap Mosquito Surveillance

Final Map Update, 4 October 2023

Total Pools Tested: 1568

Positive WNV Pool

Positive WNV and SLE Pool

Counties with Traps

Counties without Traps

Local Health Department Boundary

There are 21 counties with mosquito surveillance traps in 2023.

West Nile Virus (WNV) Positive Pools: 224 Counties with Positive Pools: 18 St. Louis Encephalitis (SLE) Positive Pools: 1 Counties with Positive Pools: 1