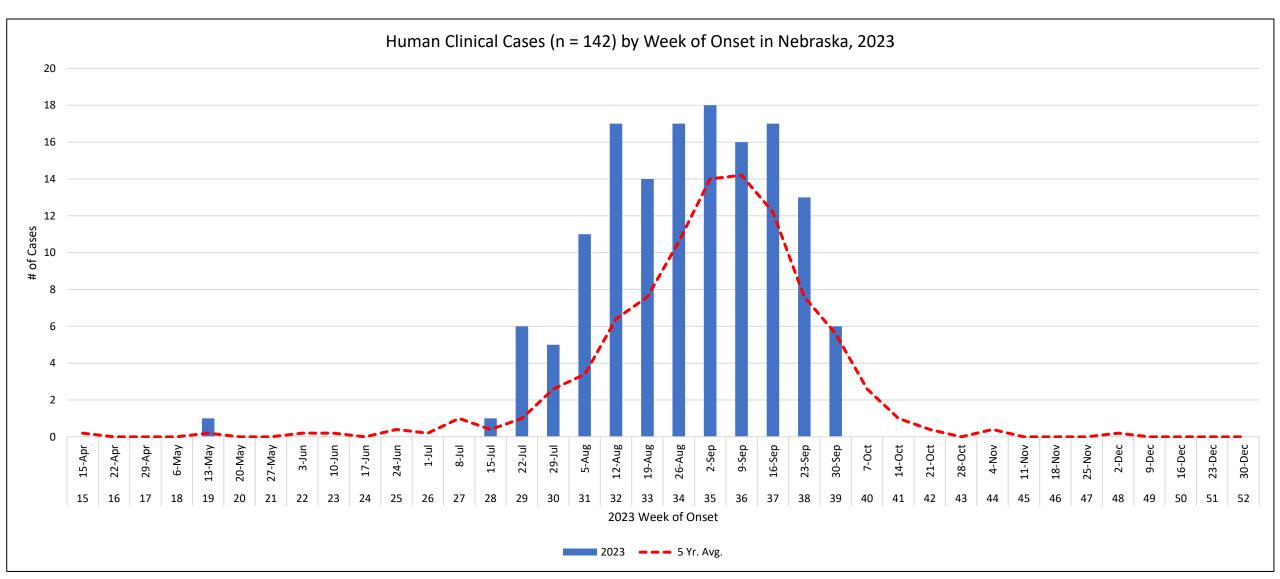

# 2023 Human West Nile Virus Disease Cases Week of Onset

# Report Highlights

- Mosquito-Borne Disease Cases
  - 142 West Nile virus (WNV) human cases have been reported
  - 40 WNV human blood donors have been reported
  - 9 WNV associated deaths have been reported
  - 11 WNV equine case have been reported
  - 3 WNV bird cases have been reported
- Mosquito Surveillance
  - Mosquito surveillance has now ended for the 2023 season.
  - 38,042 *Culex* mosquitoes (in 1568 pools) have been tested.
  - 224 WNV positive (14.3%) mosquito pools have been detected.
  - 1 St. Louis Encephalitis (SLE) virus positive (0.06%) mosquito pools has been detected.
  - 6 of 6 vector surveillance regions have reported at least 1 WNV positive pool this season.
  - Average statewide WNV risk\* is LOW.
    - 0 regions are categorized as VERY HIGH WNV risk
    - 0 regions are categorized as HIGH WNV risk.
    - 0 regions (Southeast) are categorized as **MODERATE** WNV risk
    - 6 regions (North, Metro, Panhandle, South Central, Southeast, and West Central) are categorized as **LOW** WNV risk.
    - Remember LOW risk does not equal NO risk.